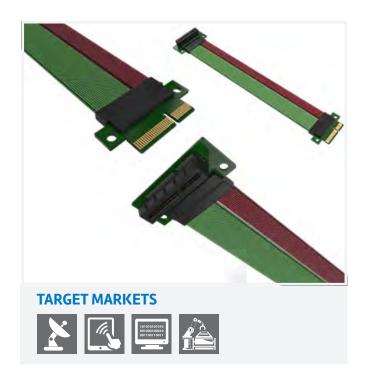

# **IPS (Integrated Product Solutions) Series**

# HIGH-SPEED CARD EDGE CABLE SOLUTIONS

Amphenol ICC's IPS series is an integrated cable solution for high-speed card edge connectors like PCIe®. Compared to the traditional card-to-board application, this will extend connection from simplified card-to-card to multiple gender options for connector-to-connector, connector-to-card or card-to-card configurations. IPS series enables a cost-effective upgrade in high speed signal transmission by eliminating additional cost in board redesign.

#### **TARGET MARKETS/APPLICATIONS**

Routers Switches Base Stations

Desktop PCs Notebook PCs

Servers Workstations

**Embedded Systems**